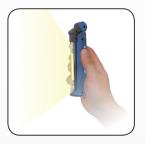

The new MINI SLIM is designed with a 100% foldable body. When fully folded the lamp can be used as a traditional hand-held work light. In folded position, the MINI SLIM is reduced to pocketsize compact and portable to take with you everywhere.

The powerful 100 lumen spot light of the MINI SLIM light provides you with a flashlight function. As a unique feature, which has never been seen before, MINI SLIM can be used as flashlight when the lamp is folded, providing a powerful flashlight with a handy, firm grip.