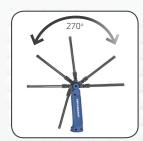

The new MINI SLIM is designed with a 100% foldable body. When fully folded the lamp can be used as a traditional hand-held work light. In folded position, the MINI SLIM is reduced to pocketsize compact and portable to take with you everywhere.