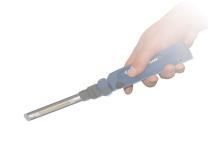

The new MINI SLIM is designed with a 100% foldable body. When fully folded the lamp can be used as a traditional hand-held work light. In folded position, the MINI SLIM is reduced to pocketsize compact and portable to take with you everywhere.

The powerful 100 lumen spot light of the MINI SLIM light provides you with a flashlight function. As a unique feature, which has never been seen before, MINI SLIM can be used as flashlight when the lamp is folded, providing a powerful flashlight with a handy, firm grip.