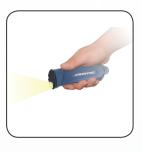

The powerful 100 lumen spot light of the MINI SLIM light provides you with a flashlight function. As a unique feature, which has never been seen before, MINI SLIM can be used as flashlight when the lamp is folded, providing a powerful flashlight with a handy, firm grip.