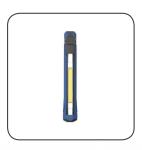

## Small 3-in-1 slim light

ORIGINAL SCANGRIP The ultra-thin, compact design of only Ø9mm allows inspection in even the most inaccessible and narrow work areas. This makes MINI SLIM ideal for very demanding and difficult inspection jobs.

The new MINI SLIM is designed with a 100% foldable body. When fully folded the lamp can be used as a traditional hand-held work light. In folded position, the MINI SLIM is reduced to pocketsize compact and portable to take with you everywhere.